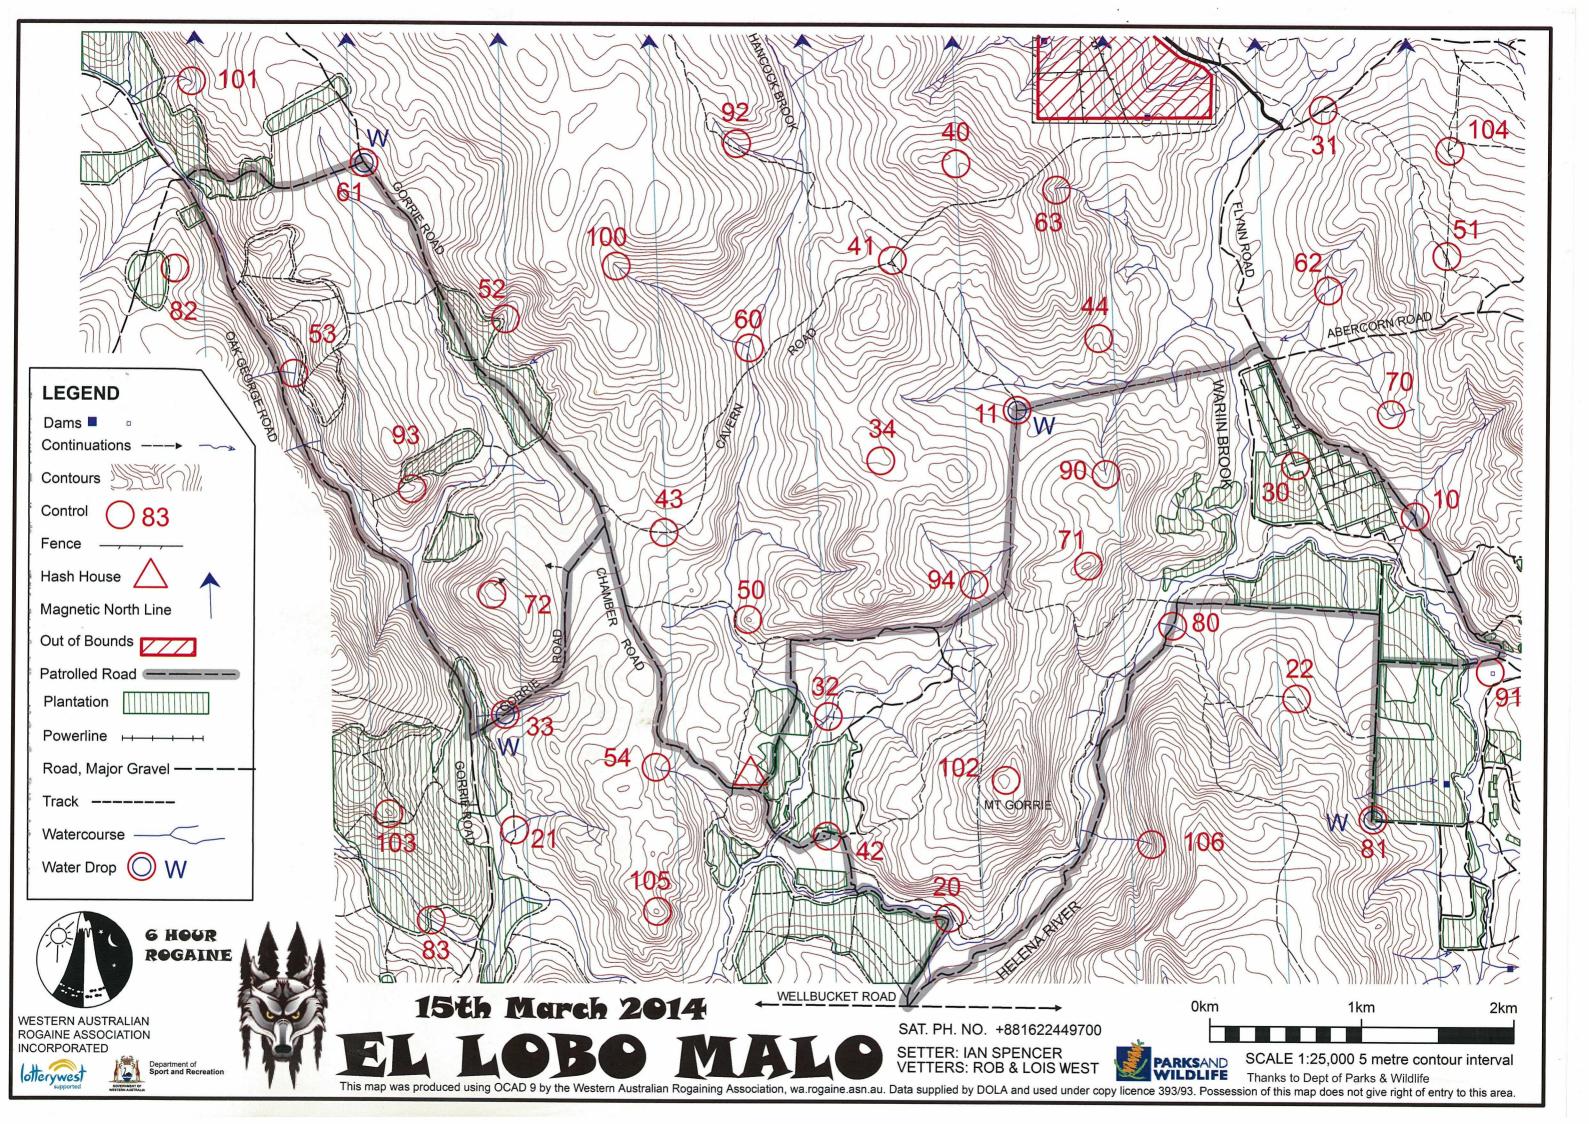

## 3.00PM TO 9.00PM

EMERGENCY SATELLITE PHONE NUMBER: +881622449700

| No.      | Description                                         | Points  | No. | Description                                          | Points | IMPORTANT<br>INFORMATION              |
|----------|-----------------------------------------------------|---------|-----|------------------------------------------------------|--------|---------------------------------------|
| 10       | Watercourse/Track Junction                          | 10      | 60  | The Watercourse Junction                             | 60     | Control Cards                         |
| 10       |                                                     | 10      | 61  | Track Junction, 50m @ 180° Water Drop                | 60     | from 14.30pm                          |
| 11       | Track Junction Water Drop                           | 10      | 62  | The Broad Watercourse Junction                       | 60     | 110m 14.30pm                          |
|          |                                                     |         | 63  | The Watercourse, Head of                             | 60     | Briefing                              |
| 20       | The Watercourse near Track Bend                     | 20      | 05  | The Watercourse, fread of                            | 00     | from 14.45pm                          |
| 21       | Watercourse/Track Junction                          | 20      |     |                                                      |        |                                       |
| 22       | Track Bend, 30m @ 210°                              | 20      | 70  | The Broad Watercourse Bend                           | 70     | Start                                 |
|          |                                                     |         | 71  | The Knoll, Top of                                    | 70     | 15.00pm                               |
|          |                                                     |         | 72  | The Summit                                           | 70     |                                       |
| 30       | Fence Corner                                        | 30      |     |                                                      | 11     | Finish                                |
| 31       | Track Junction, 50m @ 175° (north of bare rock)     | 30      |     |                                                      |        | 21.00pm                               |
| 32       | A North Eastern Watercourse Junction                | 30      | 80  | The Watercourse/Track Junction, 30m @ 260 $^{\circ}$ | 80     |                                       |
| 33       | The Watercourse 15m to the East Water Drop          | 30      | 81  | Track Corner, 40m @ 70° <u>Water Drop</u>            | 80     | Sunset                                |
| 34       | The Broad Knoll, Middle of Bare Rock(50x30m)        | 30      | 82  | Broad Summit, Top of                                 | 80     | from 18.34pm                          |
|          |                                                     |         | 83  | Watercourse/Track Junction, 10m to the East          | 80     |                                       |
|          |                                                     | <b></b> |     |                                                      |        | Moonrise                              |
| 40       | Saddle                                              | 40      |     |                                                      |        | Full Moon 17.35pm                     |
| 41       | Track Junction, 50m @ 300°                          | 40      | 90  | The Watercourse, Head of                             | 90     |                                       |
| 42       | Ruined Building, East side of Southern Oak Tree     | 40      | 91  | The Dam Wall, North West Corner (on olive tree)      | 90     | Water Drops                           |
| 43       | A Broad Gully/Track Junction, 20m at 340°           | 40      | 92  | A Watercourse                                        | 90     | 11, 61, 81 and 33                     |
| 44       | The Gully, Head of                                  | 40      | 93  | The Spur, Small Rocky Knoll                          | 90     |                                       |
|          |                                                     |         | 94  | A Watercourse Junction                               | 90     | Patrolled Roads                       |
|          |                                                     | 50      |     |                                                      |        | Shown on the map                      |
| 50       | The Knoll                                           | 50      | 100 |                                                      | 100    |                                       |
| 51       | Tracks Crossing, 30m @ 270°                         | 50      | 100 | The Watercourse, Head of                             | 100    | Late Penalty                          |
| 52       | Track Bend, 50m @ 40°                               | 50      | 101 | The Watercourse, Head of                             | 100    | 10 points per minute o<br>part minute |
| 53       | Watercourse Junction                                | 50      | 102 | Summit, Mt Gorrie                                    | 100    | No points after 21.30p                |
| 54       | The Watercourse, Head of                            | 50      | 103 | The Knoll                                            | 100    |                                       |
|          |                                                     |         | 104 | A Track Junction, 35m @ 130°                         | 100    | Control Used: 4                       |
| * • • •  |                                                     |         | 105 | The Knoll, East Side of Bare Rock Surfaces           | 100    |                                       |
| * It yoι | u are injured make your way to a water drop or a pa | trolled | 106 | The Watercourse                                      | 100    | Total Points: 260                     |